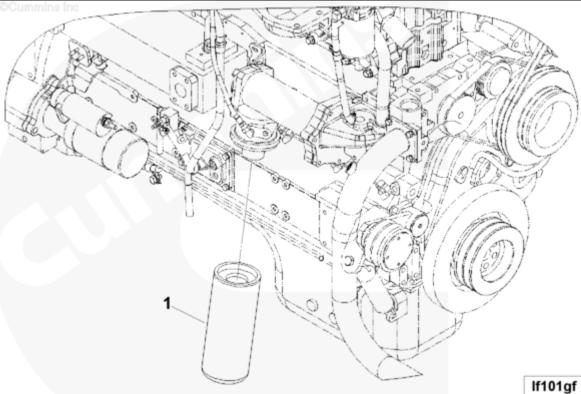

SMALL | MEDIUM | LARGE

| Cart         | Ref No | Part Number | Part Description     | Required | Remarks                          |  |  |
|--------------|--------|-------------|----------------------|----------|----------------------------------|--|--|
| View My Cart |        |             |                      |          |                                  |  |  |
|              |        | LF1201-06   | Full Flow Oil Filter |          | Combination bypass and lub(More) |  |  |
|              |        |             |                      |          | oil filter and filter head.      |  |  |
|              |        |             |                      |          | Includes mounting for filter     |  |  |
|              |        |             |                      |          | head to oil cooler. Filter       |  |  |
|              |        |             |                      |          | not to include decal. To         |  |  |
|              |        |             |                      |          | suit in-line coolers.            |  |  |
|              |        |             |                      |          |                                  |  |  |